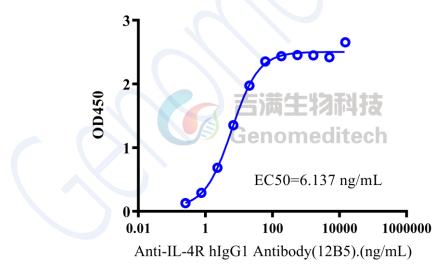

## **Bioactivity-ELISA**

0.5 μg Human IL-4R alpha Protein; mFc Tag of per well

Human IL-4R alpha Protein; mFc Tag (Catalog # GM-87879RP) was immobilized at 5  $\mu$ g/ml (100  $\mu$ L/well). Increasing concentrations of Anti-IL-4R hIgG1 Antibody(12B5) (Catalog # GM-46268AB) were added.