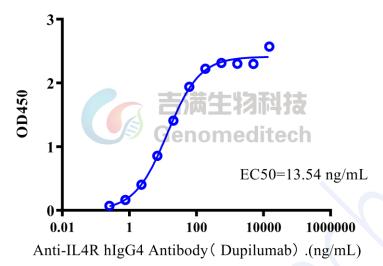

#### **Bioactivity-ELISA**

0.5 μg Human IL-4R alpha Protein; mFc Tag of per well

Human IL-4R alpha Protein; mFc Tag (Catalog # GM-87879RP) was immobilized at 5  $\mu$ g/ml (100  $\mu$ L/well). Increasing concentrations of Anti-IL4R hIgG4 Antibody (Dupilumab) (Catalog # GM-53165AB) were added.