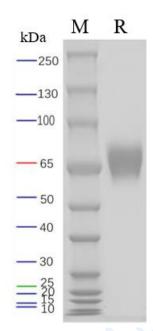

#### **SDS-PAGE**

On SDS-PAGE under reducing (R) condition. The gel was stained overnight with Coomassie Blue. The purity of the protein is greater than 90%.