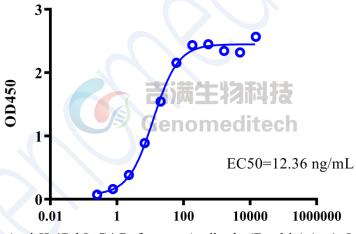

### **Bioactivity-ELISA**

0.5 μg Human IL-4R alpha Protein; mFc Tag of per well

Anti-IL4R hIgG4 Reference Antibody (Dupbio).(ng/mL)

Human IL-4R alpha Protein; mFc Tag (Catalog # GM-87879RP) was immobilized at 5  $\mu$ g/ml (100  $\mu$ L/well). Increasing concentrations of Anti-IL4R hIgG4 Reference Antibody (Dupbio) (Catalog # GM-87496MAB) were added.